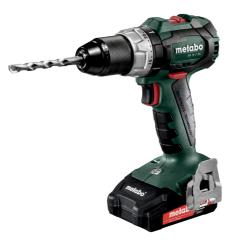

## 18 Volt Cordless Drill / Screwdriver BS 18 LT BL

- Brushless drill/screwdriver with compact design for universal and demanding applications
- Unique Metabo brushless motor for quick work progress and highest efficiency when drilling and screwdriving
- · Integrated working light to illuminate the contact area
- Handy belt hook and bit holder can be fixed either on the right or left side
- Battery packs with capacity display for checking the charge status
- Ultra-M technology: highest performance, gentle charging and 3 years of warranty on the battery pack.